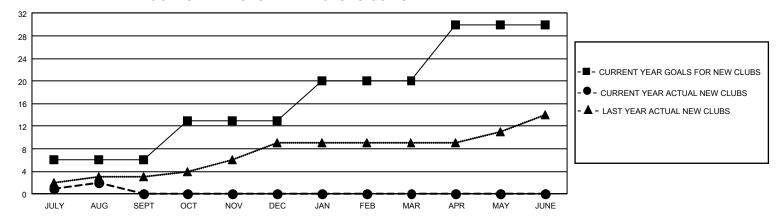

## GOALS AND ACTUAL NEW CLUBS CUMULATIVE

## GMT Constitutional Area 1, Group D

REPORT DOES NOT INCLUDE CLUBS IN UNDISTRICTED AREAS.

| Clubs                 |               |           |               | Members               |                          |                         |                                              |
|-----------------------|---------------|-----------|---------------|-----------------------|--------------------------|-------------------------|----------------------------------------------|
| RESULTS FOR 2021-2022 |               |           |               | RESULTS FOR 2021-2022 |                          |                         |                                              |
| QUARTER               | NEW CLUB GOAL | NEW CLUBS | DROPPED CLUBS | QUARTER ME            | EMBER GROWTH NET<br>GOAL | MEMBER GROWTH<br>ACTUAL | DROPPED MEMBERS ACTUAL (including transfers) |
| JULY/AUG/SEPT         | 18            | 2         | 11            | JULY/AUG/SEPT         | 246                      | 512                     | 445                                          |
| OCT/NOV/DEC           | 21            | 0         | 0             | OCT/NOV/DEC           | 296                      | 0                       | 0                                            |
| JAN/FEB/MAR           | 21            | 0         | 0             | JAN/FEB/MAR           | 294                      | 0                       | 0                                            |
| APR/MAY/JUNE          | 30            | 0         | 0             | APR/MAY/JUNE          | 294                      | 0                       | 0                                            |