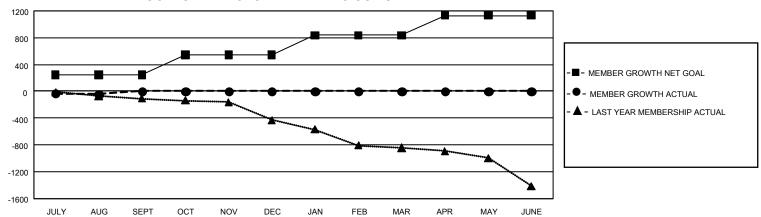

## GOALS AND ACTUAL MEMBERS CUMULATIVE

| DROPPED CLUBS: 11 |     | 190 CLUBS OF 1,070 ADDED 1<br>OR MORE NEW MEMBERS | GENDER DISTRIBUTION                  |                 |  |
|-------------------|-----|---------------------------------------------------|--------------------------------------|-----------------|--|
|                   |     |                                                   | MALE                                 | 17,995 (68.01%) |  |
|                   |     |                                                   | FEMALE                               | 8,465 (31.99%)  |  |
| DROPPED MEMBERS   |     |                                                   | NON BINARY                           | 0 (0.00%)       |  |
| DECEASED          | 103 |                                                   | PREFER NOT TO ANSWER                 | 1 (0.00%)       |  |
| CLUB CANCELLED    | 71  |                                                   | TOTAL FAMILY UNIT MEMBERS            | 5,317           |  |
| OTHER             | 270 | CLICK HERE FOR                                    | ,                                    |                 |  |
| TOTAL             | 444 | CUMULATIVE MEMBERSHIP DATA                        | FAMILY MEMBERS PAYING HALF DUES 2,73 |                 |  |

## GMT Constitutional Area 1, Group D

REPORT DOES NOT INCLUDE CLUBS IN UNDISTRICTED AREAS.

| Clubs                 |               |           |               | Members               |                          |                         |                                              |
|-----------------------|---------------|-----------|---------------|-----------------------|--------------------------|-------------------------|----------------------------------------------|
| RESULTS FOR 2021-2022 |               |           |               | RESULTS FOR 2021-2022 |                          |                         |                                              |
| QUARTER               | NEW CLUB GOAL | NEW CLUBS | DROPPED CLUBS | QUARTER ME            | EMBER GROWTH NET<br>GOAL | MEMBER GROWTH<br>ACTUAL | DROPPED MEMBERS ACTUAL (including transfers) |
| JULY/AUG/SEPT         | 18            | 2         | 11            | JULY/AUG/SEPT         | 246                      | 512                     | 445                                          |
| OCT/NOV/DEC           | 21            | 0         | 0             | OCT/NOV/DEC           | 296                      | 0                       | 0                                            |
| JAN/FEB/MAR           | 21            | 0         | 0             | JAN/FEB/MAR           | 294                      | 0                       | 0                                            |
| APR/MAY/JUNE          | 30            | 0         | 0             | APR/MAY/JUNE          | 294                      | 0                       | 0                                            |